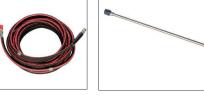

### STANDARD EQUIPMENT

| Code            | Item description                                                                                            |
|-----------------|-------------------------------------------------------------------------------------------------------------|
| 1.208.560.020   | High pressure hose (3/8", 10 m) $\rightarrow$ extended reach                                                |
| 1.211.535       | High pressure gun with swivel $\rightarrow$ large manoeuvrabilty of the wash gun                            |
| 1.216.769.xxxxx | Single stainless steel lance with high pressure nozzle and rota-<br>ting quick coupling (> 350 & ≤ 500 bar) |

1.208.560.020

1.216.769.xxxxx

1.211.535