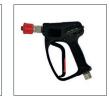

### STANDARD EQUIPMENT

| Code            | Item description                                                                                            |
|-----------------|-------------------------------------------------------------------------------------------------------------|
| 1.208.560.020   | High pressure hose (3/8", 10 m) $\rightarrow$ extended reach                                                |
| 1.211.535       | High pressure gun with swivel $\rightarrow$ large manoeuvrabilty of the wash gun                            |
| 1.216.769.xxxxx | Single stainless steel lance with high pressure nozzle and rota-<br>ting quick coupling (> 350 & ≤ 500 bar) |

1.208.560.020

1.216.769.xxxxx

1.211.535