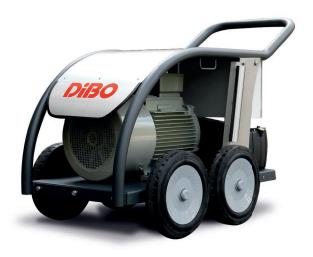

# **ECN-XL**

The **ECN-XL** cold water high-pressure cleaner is an industrial cleaner for professional and industrial use in situations where high capacity is required.

This model is available in 3 different engine/pump combinations from 500 up to 1000 bar.

#### **EXCLUSIVE TECHNOLOGIES**

High quality materials

5 Year warranty

**Robust frame** 

Radial high-pressure pump

Motor with low speed

# PRODUCT SPECIFICATIONS

- A powder-lacquered steel frame → prevention from corrosion and robust
- 2 integrated lance holders → ergonomic
- Stainless steel cover → to protect motor and pump

#### **TECHNICAL SPECIFICATIONS**

- Electric engine at low speed
- Triplex plunger pump
- Belt drive
- Pressure gauge
- Coarse particle filter
- Automatic star delta switch
- Safety valve
- Protected up to 60° C by thermo valve
- Water filter (up to 20  $\mu)$
- Wheel brake system
- Pre pressure pump (only for 800 and 1000 bar version)
- Industrial engine/pump → a very powerful engine/pump combination