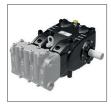

#### **TECHNICAL SPECIFICATIONS**

- Electric engine at low speed
- Triplex plunger pump
- Belt drive
- Pressure gauge
- Coarse particle filter
- Automatic star delta switch
- Safety valve
- Protected up to 60° C by thermo valve
- Water filter (up to 20  $\mu)$
- Wheel brake system
- Pre pressure pump (only for 800 and 1000 bar version)
- Industrial engine/pump → a very powerful engine/pump combination

Triplex plunjer pump

Water filter

Wheel brake system