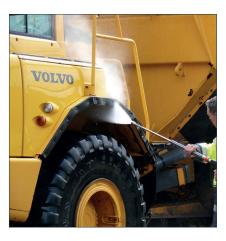

# **ECN-XL**

The **ECN-XL** cold water high-pressure cleaner is an industrial cleaner for professional and industrial use in situations where high capacity is required.

This model is available in 3 different engine/pump combinations from 500 up to 1000 bar.