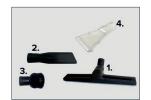

### STANDARD EQUIPMENT

| Code          | Item description                                |
|---------------|-------------------------------------------------|
| 3.8023.102015 | Wet floor nozzle (360 mm)                       |
| 3.8023.110052 | Pond nozzle                                     |
| 3.8023.110048 | Filter net                                      |
| 3.8023.110049 | 7 m flexible hose                               |
| 3.8023.110053 | 10 m drain water hose                           |
| 3.8023.110047 | 4 part floating plastic suction pipe (4x 0,5 m) |
| 3.8023.102016 | Crevice nozzle for P50 WP                       |
| 3.8023.102017 | Furniture brush, round for P50 WP               |