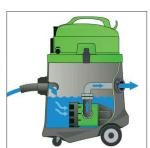

That is why this cleaner has a shock-proof plastic drum and frame. A continuous water draining is possible due to the integrated drain water pump which is implemented directly into the vacuum.

Moreover, the built-in filter net is easy to empty thanks to the solid zip. The filter itself protects the pump against all debris.

### PRODUCT SPECIFICATIONS

- Functioning: The water is vacuumed into the container.
  The integrated drain water pump discharges the water continuously
- Discharge height 9m
- Wet floor tool can be used inforward as well as backward moving while the vacuum is moving
- Powerfull drain water pump can run dry for 100 working hours
- C-Hose connector for the drain water hose, fits standard
  C-hoses e.g. fire brigades

## **TECHNICAL SPECIFICATIONS**

- Continuous draining of the dirty water thanks to the integrated drain water pump with a capacity of 14.000 l/h
- An integrated filter net collects leaves, wood and other small parts, so that the pump cannot choke. To empty the filter net, it is equipped with a solid zip.
- C-hose connector to connect the drain water hose as well as one to connect het suction hose