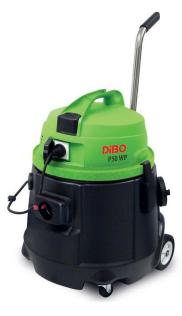

# **P50 WP**

The **P50** water suction cleaner is the ideal machine for a tough job. The water suction cleaner is used not only for ponds and pools, but also for craftsmen with cleaning jobs after floods.

That is why this cleaner has a shock-proof plastic drum and frame. A continuous water draining is possible due to the integrated drain water pump which is implemented directly into the vacuum.

Moreover, the built-in filter net is easy to empty thanks to the solid zip. The filter itself protects the pump against all debris.

### PRODUCT SPECIFICATIONS

- Functioning: The water is vacuumed into the container.
  The integrated drain water pump discharges the water continuously
- Discharge height 9m
- Wet floor tool can be used inforward as well as backward moving while the vacuum is moving
- Powerfull drain water pump can run dry for 100 working hours
- C-Hose connector for the drain water hose, fits standard
  C-hoses e.g. fire brigades