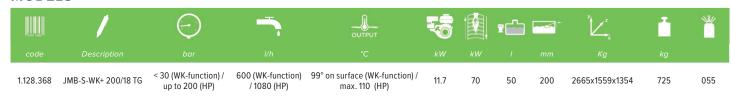

## **TECHNICAL SPECIFICATIONS**

- · High-tech heating system:
  - 70 kW GreenBoiler for a greater efficiency > 92%
  - 18% fuel saving
  - Low CO2 emission
  - · Low maintenance cost
- 70 kW GreenBoiler + 20 kW Intercooling = 90 kW heating capacity
- Industrial diesel motor water cooled in combination with a heat-exchanger, ensuring the pre-heating of the supply water with a further 15% in fuel savings
- Radial high pressure pump with 3 ceramic plungers and stainless steel valves
- TC-system: In WK-function there is a constant water temperature of 99 °C at the special lance for weed killing (WK)
- 12 V operating voltage for electronic control and for the burner

- · Washable water filter
- · Anti-limescale system with level detection
- Run dry protection on the water and fuel tank
- Automatical stop system after 30 minutes of inactivity
- Automatic pre-glowing
- 200 I built-in water tank (only for "T" "TG" and "S" version)
- Pressure reduction up to 10 bar with sealed gun
- Electronic pressure and flow regulation via electronic speed engine governor
- Digital control and reporting on display of :
  - motor functions
  - · flame monitoring
  - water level (\*)
  - fuel level (\*)