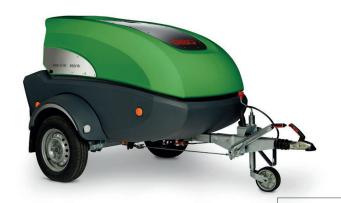

# JMB-S-WK+

The JMB-S-WK+ is a compact environmentally friendly moss and weed killer on a trailer equipped with the latest and greenest technologies. The machine can also be used as a high pressure cleaner (2 in 1).

#### PRODUCT SPECIFICATIONS

- Modern & aerodynamic design for less air resistance
- New operating panel with digital display and joystick:
  - Everything visible at a glance.
  - Easy to adjust with a handy joystick and to operate with gloves
  - Electronic setting of the temperature (exact & constant
  - Electronic control with pressure gauge, hour counter, maintenance information, error messages and device functions that facilitate maintenance
  - The digital display indicates continuously the status of the machine and alarm.
- UV-resistant double-walled housing in rotation moulded polyethylene → sound insulated: <85 dB
- · All functionality needed for the activities are brought together on the rear of the machine, everything within hand reach
- Trailer version is built on a galvanized trailer fitted with support and swivel wheel
- Ultra-compact and lightweight <750 kg (no special driver's license required)</li>