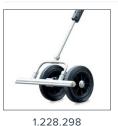

#### STANDARD EQUIPMENT

| Code            | Item description                                                                                     |
|-----------------|------------------------------------------------------------------------------------------------------|
| 1.216.729.xxxxx | Single stainless steel lance with high pressure nozzle and rotating quick coupling ( $\leq$ 250 bar) |
| 1.228.298       | 40 cm - Stainless steel WK-lance with temperature sticker for weed control                           |
| 1.643.014       | High pressure gun with swivel → large manoeuvrabilty of the wash gun                                 |
| 1.230.312       | One set of large removable wheels for WK-lance                                                       |
| 1.840.030       | Safety: Set of heat-resistant gloves                                                                 |
| 1.228.290       | Transfer pump for JMB-S-WK+                                                                          |
|                 | One 25m high pressure hose 3/8" with heat protection                                                 |
|                 | One DiBO stainless steel hose reel                                                                   |